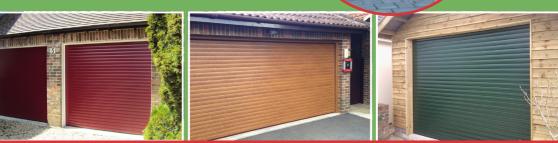

## **Automatic Insulated Aluminium Fitted Roller Garage Doors**

- So simple to operate
- Fully automatic
- Simple key fob operation
- Fully insulated
- No maintenance
- Reduced draughts
- Space saving
- Full range of colours
- Single / double doors all made in our Bishop's Waltham factory