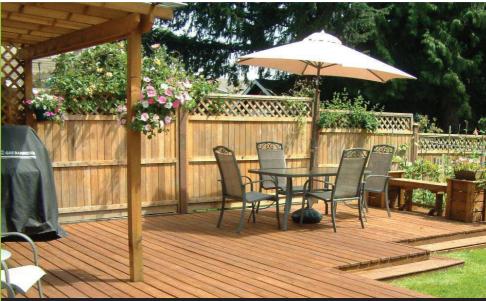

Fencing can be decorative as much as it is functional, securing your property or marking a boundary

Helyers installs and repairs fencing and gates in all shapes and sizes, from decorative picket fencing to metal gates, trellis and brickwork.

Our most popular option is close board fencing, renowned for its strength and versatility as well as its good looks.

Contact us for more information and advice or to arrange a visit from one of our experts who will be able to discuss the best option for your requirements and provide a free quotation.