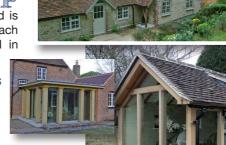

## In House Bespoke Joinery Shop

Moulds joinery is created in a bespoke joinery shop and is manufactured to a superior level by our expert joiner. Each item is specific to the clients exact requirements and in accordance with current building regulations.

- Windows ranging from single sash to large oak screens
- ▶ All styles of internal & external doors & frames
- ▶ Stairs traditional & modern
- Gates, trusses, skirting, architrave, fascia & soffits
- Cupboards, wardrobes & other bespoke furniture